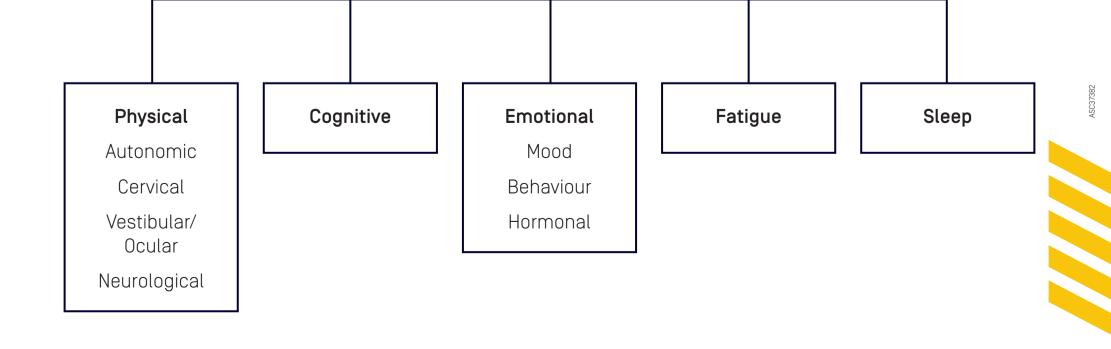

## Identify Domains Affected

specialist referral may be required in unresolving cases