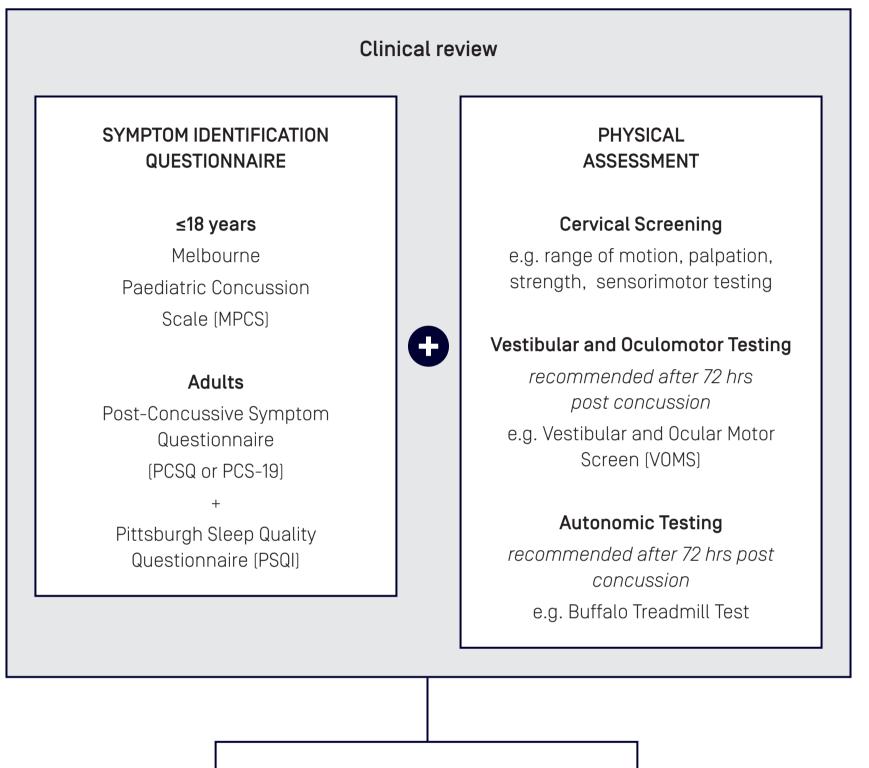

## CLINICAL GUIDELINES FOR FURTHER REVIEW POST-CONCUSSION

Validated symptom questionnaires and a detailed subjective history are recommended to determine which systems are involved and help guide physical assessment and rehabilitation, to ensure complete recovery post-concussion. In some cases, testing multiple systems in one session can be highly provocative. The priority of systems and order of tests should be considered. Care should be taken when assessing the VOM system between days 3-10 post-concussion as the complete VOMS screen can be provocative in some symptomatic cases.